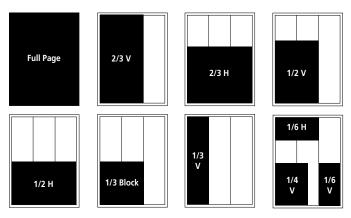

### ARTWORK FOR YOUR AD IS INCLUDED AT NO ADDITIONAL CHARGE!

| AD SIZE                                       | WIDTH x HEIGHT               |  |  |
|-----------------------------------------------|------------------------------|--|--|
| Full Page ( <i>Bleed: 8.375" x 10.75"</i> ) – | <i>Trim</i> = 8.125" x 10.5" |  |  |
| 2/3 Vertical                                  | 4.5" x 9.5"                  |  |  |
| 2/3 Horizontal                                | 7.0″ x 6.25″                 |  |  |
| 1/2 Vertical                                  | 4.5″ x 7.0″                  |  |  |
| 1/2 Horizontal                                | 7.0″ x 4.625″                |  |  |
| 1/3 Block                                     | 4.5" x 4.625"                |  |  |
| 1/3 Vertical                                  | 2.25″ x 9.5″                 |  |  |
| 1/4 Vertical                                  | 3.5″ x 4.625″                |  |  |
| 1/6 Vertical                                  | 2.25″ x 4.625″               |  |  |
| 1/6 Horizontal                                | 4.5″ x 2.25″                 |  |  |