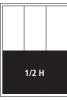

| AD SIZE                                       | WIDTH x HEIGHT               |  |  |
|-----------------------------------------------|------------------------------|--|--|
| Full Page ( <i>Bleed: 8.375" x 10.75"</i> ) – | <i>Trim</i> = 8.125" x 10.5" |  |  |
| 2/3 Vertical                                  | 4.5" x 9.5"                  |  |  |
| 2/3 Horizontal                                | 7.0" x 6.25"                 |  |  |
| 1/2 Vertical                                  | 4.5" x 7.0"                  |  |  |
| 1/2 Horizontal                                | 7.0" x 4.625"                |  |  |
| 1/3 Block                                     | 4.5" x 4.625"                |  |  |
| 1/3 Vertical                                  | 2.25" x 9.5"                 |  |  |
| 1/4 Vertical                                  | 3.5" x 4.625"                |  |  |
| 1/6 Vertical                                  | 2.25" x 4.625"               |  |  |
| 1/6 Horizontal                                | 4.5" x 2.25"                 |  |  |

## Standard Positions (per issue)

Full Page \$1630.

2/3 Page (horizontal or vertical) \$1230.

1/2 Page (horizontal or vertical) \$990.

1/3 Page (block or vertical) \$650.

1/4 Page (vertical only) \$450.

1/6 Page (horizontal or vertical) \$300.