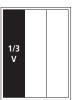

| AD SIZE                                       | WIDTH x HEIGHT               |  |  |
|-----------------------------------------------|------------------------------|--|--|
| Full Page ( <i>Bleed: 8.375" x 10.75"</i> ) – | <i>Trim</i> = 8.125" x 10.5" |  |  |
| 2/3 Vertical                                  | 4.5" x 9.5"                  |  |  |
| 2/3 Horizontal                                | 7.0" x 6.25"                 |  |  |
| 1/2 Vertical                                  | 4.5" x 7.0"                  |  |  |
| 1/2 Horizontal                                | 7.0" x 4.625"                |  |  |
| 1/3 Block                                     | 4.5" x 4.625"                |  |  |
| 1/3 Vertical                                  | 2.25" x 9.5"                 |  |  |
| 1/4 Vertical                                  | 3.5" x 4.625"                |  |  |
| 1/6 Vertical                                  | 2.25" x 4.625"               |  |  |
| 1/6 Horizontal                                | 4.5" x 2.25"                 |  |  |

## Standard Positions (per issue)

Full Page \$1630.

2/3 Page (horizontal or vertical) \$1230.

1/2 Page (horizontal or vertical) \$990.

1/3 Page (block or vertical) \$650.

1/4 Page (vertical only) \$450.

1/6 Page (horizontal or vertical) \$300.