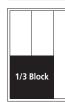

| AD SIZE                                       | WIDTH x HEIGHT               |  |  |
|-----------------------------------------------|------------------------------|--|--|
| Full Page ( <i>Bleed: 8.375" x 10.75"</i> ) – | <i>Trim</i> = 8.125" x 10.5" |  |  |
| 2/3 Vertical                                  | 4.5" x 9.5"                  |  |  |
| 2/3 Horizontal                                | 7.0" x 6.25"                 |  |  |
| 1/2 Vertical                                  | 4.5" x 7.0"                  |  |  |
| 1/2 Horizontal                                | 7.0" x 4.625"                |  |  |
| 1/3 Block                                     | 4.5" x 4.625"                |  |  |
| 1/3 Vertical                                  | 2.25" x 9.5"                 |  |  |
| 1/4 Vertical                                  | 3.5" x 4.625"                |  |  |
| 1/6 Vertical                                  | 2.25" x 4.625"               |  |  |
| 1/6 Horizontal                                | 4.5" x 2.25"                 |  |  |

## Standard Positions (per issue)

Full Page \$1630.

2/3 Page (horizontal or vertical) \$1230.

1/2 Page (horizontal or vertical) \$990.

1/3 Page (block or vertical) \$650.

1/4 Page (vertical only) \$450.

1/6 Page (horizontal or vertical) \$300.