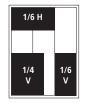

| AD SIZE                                       | WIDTH x HEIGHT               |  |  |
|-----------------------------------------------|------------------------------|--|--|
| Full Page ( <i>Bleed: 8.375" x 10.75"</i> ) – | <i>Trim</i> = 8.125" x 10.5" |  |  |
| 2/3 Vertical                                  | 4.5" x 9.5"                  |  |  |
| 2/3 Horizontal                                | 7.0" x 6.25"                 |  |  |
| 1/2 Vertical                                  | 4.5" x 7.0"                  |  |  |
| 1/2 Horizontal                                | 7.0" x 4.625"                |  |  |
| 1/3 Block                                     | 4.5" x 4.625"                |  |  |
| 1/3 Vertical                                  | 2.25" x 9.5"                 |  |  |
| 1/4 Vertical                                  | 3.5" x 4.625"                |  |  |
| 1/6 Vertical                                  | 2.25" x 4.625"               |  |  |
| 1/6 Horizontal                                | 4.5" x 2.25"                 |  |  |

## Standard Positions (per issue)

Full Page \$1630.

2/3 Page (horizontal or vertical) \$1230.

1/2 Page (horizontal or vertical) \$990.

1/3 Page (block or vertical) \$650.

1/4 Page (vertical only) \$450.

1/6 Page (horizontal or vertical) \$300.